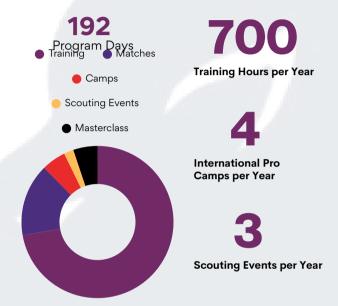

# **FOOTBALL**

The Summit Football Institute provides half-day intensive training and theory, with a structured calendar that includes matches, international competitions, college scouting events, and pro camp tours, offering NCAA and professional opportunities.

**04**BENCHMARK
TESTING

Benchmark testing at SFI develops players to meet professional football for NCAA and Professional standards.

**O5**NCAA & AFS
SHOWCASES

SFI players will gain exclusive access to AFS pro showcases, NCAA showcases, and a IMG recruitment showcase in the USA each year. These opportunities help them secure scholarships for higher education or pursue professional careers.