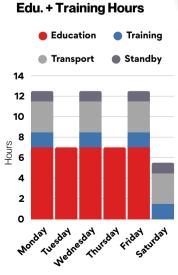

#### **TUESDAY**

07.00: Breakfast

08.30: Training

10.30: Study

12.30: Lunch

14.00: Study

16.30: Training

18.30: Dinner

#### WEDNESDAY

07.00: Breakfast

08.30: Training

10.30: Study

12.30: Lunch

14.00: Study

16.30: Training

18.30: Dinner

#### **THURSDAY**

07.00: Breakfast

08.30: Training

10.30: Study

12.30: Lunch

14.00: Study

16.30: Scrimmage

18.30: Dinner

#### **FRIDAY**

07.00: Breakfast

08.30: Training

10.30: Study

12.30: Lunch

14.00: Study

16.30: Training

18.30: Dinner

#### **SATURDAY**

07.00: Breakfast

08.00: Study

13.00: Lunch

14.00: Depart

16.30: Match

19.30: Dinner