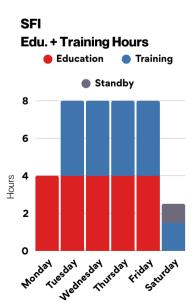

#### **TUESDAY**

07.00: Breakfast

08.30: Training

10.30: Study

12.30: Lunch

14.00: Study

16.30: Training

18.30: Dinner

#### WEDNESDAY

07.00: Breakfast

08.30: Training

10.30: Study

12.30: Lunch

14.00: Study

16.30: Training

18.30: Dinner

#### **THURSDAY**

07.00: Breakfast

08.30: Training

10.30: Study

12.30: Lunch

14.00: Study

16.30: Scrimmage

18.30: Dinner

#### **FRIDAY**

07.00: Breakfast

08.30: Training

10.30: Study

12.30: Lunch

14.00: Study

16.30: Training

18.30: Dinner

#### **SATURDAY**

07.00: Breakfast

08.00: Study

13.00: Lunch

14.00: Depart

16.30: Match

19.30: Dinner