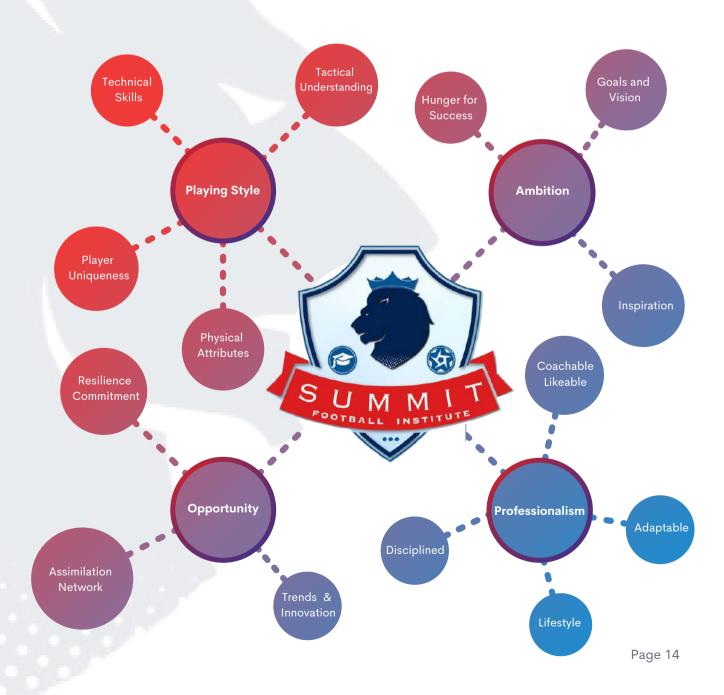

### **CRAFTING EXCELLENCE**

#### THE EVOLUTION OF PLAYER IDENTITY AT SFI

At SFI, players craft their unique on-field identities, combining playing style, ambition, and professionalism. Graduates pursue professional careers or college scholarships through our transformative program, filled with masterclasses, matches, and scouting. This holistic approach shapes well-rounded athletes, enhancing skills, tactics, mindset, and character. Players develop individual player identities, blending technical ability, strategic planning, and resolute determination toward on-field excellence and personal growth.