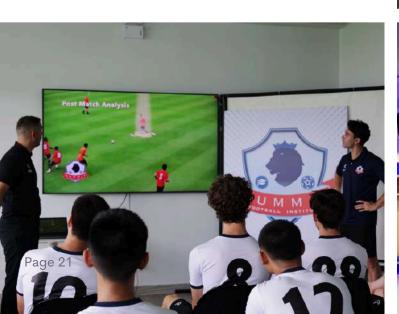

RECORDINGS & ANALYSIS

The consistent utilization of video analysis & recordings. This practice aims to enhance players' performance by providing valuable insights, creating a comprehensive footage library spanning over the years, ultimately supporting their success in achieving future goals.

Positioned above pitches, a clubhouse with football theory classrooms, a workshop area, and a study space. Players engage in theoretical sessions and match analysis, utilizing the facilities to refine their skills and strategies, ensuring peak performance and tactical awareness on the field.