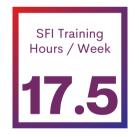

#### **High-Performance Training**

At Summit Football Institute, our blueprint for elite footballers developing comprehensive training and exposure to the professional football environment. Athletes engage in two hours of training each weekday morning and afternoon, complemented by weekend matches and theory classes led by football industry experts. Additionally, their development is enhanced through participation in tours, tournaments, and scouting events, providing invaluable opportunities for exposure and professional recruitment. SFI balances academia with intense football development, preparing young talents for professional careers by aligning academic learning with sports training, aiding a seamless transition into professional and collegiate football.