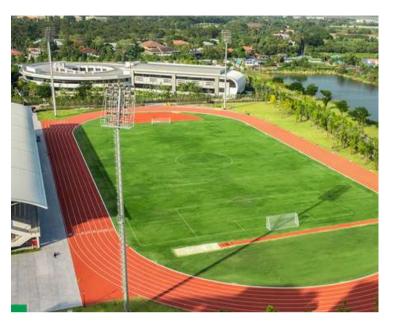

# SFI TRAINING CENTER

The Summit Football Institute Football Clubhouse boasts state-of-the-art architecture and design, coupled with modern technology tailored for advanced football clubs, meeting FIFA international standards and providing an optimal environment for players' development and performance enhancement.

The two FIFA-standard world-class football pitches are meticulously crafted, featuring top-tier real grass turf and impeccable design, ensuring optimal playing conditions for athletes worldwide, fostering excellence and raising the bar in Thailand for football.